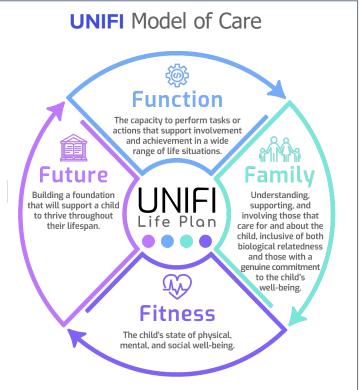

WE UNDERSTAND that autism is a whole-child condition that can result in challenges to a child's behavior, health, & development, with a substantial impact on family and caregivers, and often involving multiple services providers.

UNIFI respects your child's individuality while building strengths, promoting resilience, and developing functional skills that enable them to flourish on their own terms throughout their life.