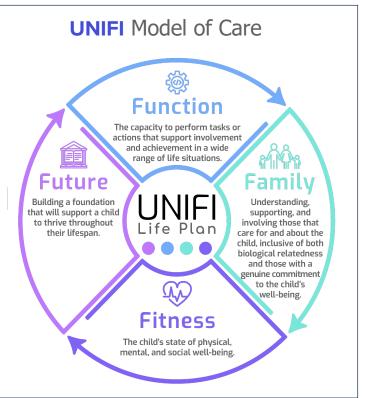

WE UNDERSTAND that autism is a whole-child condition that can result in challenges to a child's behavior, health, & development, with a substantial impact on family and caregivers, and often involving multiple services providers.

UNIFI respects your child's individuality while building strengths, promoting resilience, and developing functional skills that enable them to flourish on their own terms throughout their life.