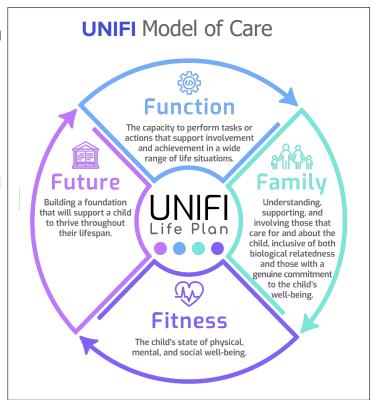

WE UNDERSTAND that autism is a whole-child condition that can result in challenges to a child's behavior, health, & development, with a substantial impact on family and caregivers, and often involving multiple services providers.

UNIFI respects your child's individuality while building strengths, promoting resilience, and developing functional skills that enable them to flourish on their own terms throughout their life.