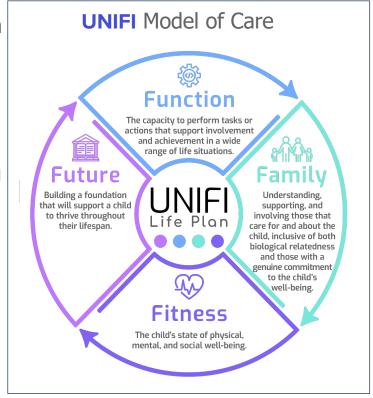

WE UNDERSTAND that autism is a whole-child condition that can result in challenges to a child's behavior, health, & development, with a substantial impact on family and caregivers, and often involving multiple services providers.

UNIFI respects your child's individuality while building strengths, promoting resilience, and developing functional skills that enable them to flourish on their own terms throughout their life.